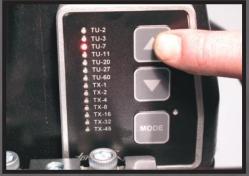

MADEI

PUSH BUTTON TOOL SELECTION FOR TORCUP TU AND TX WRENCHES

#### SPEED

Simple "Tool Speed" Selector Advanced Electronic Circuitry To Maximize Speed Pendant Controlled "Auto Cycle" and "Torque Cycle" Continuous Rotation Tool-Specific Run Down Operation