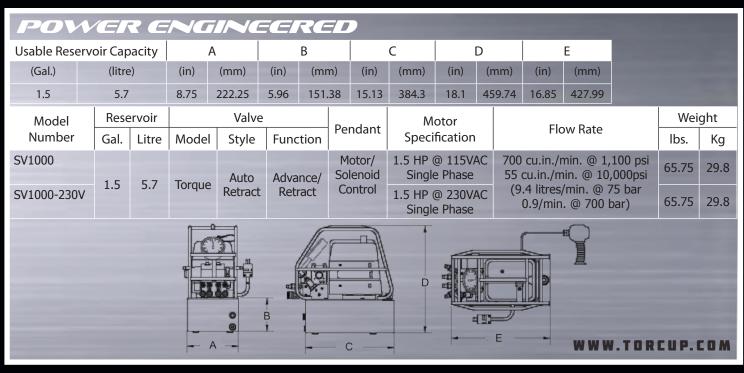

## DURABILITY

Rugged and Secure Roll Cage Removable 4" PSI / BAR Gauge Clydesdale 2 Stage High Pressure Pump Powerful 1.5 HP Permanent Magnet Motor Completely Enclosed Motor Housing & Electronics