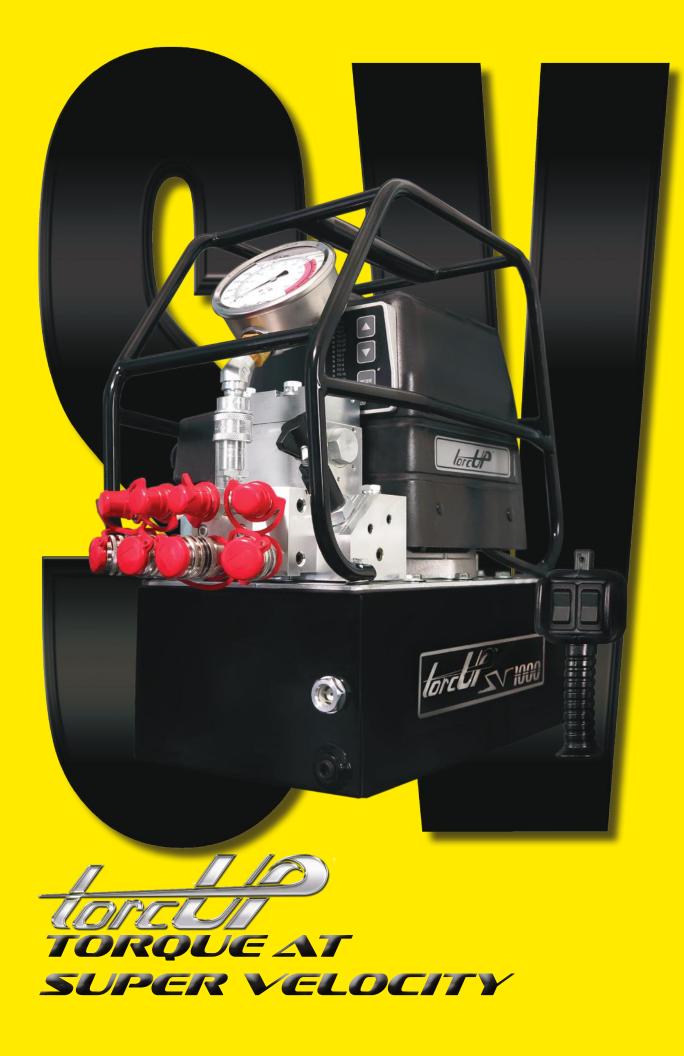

# SV SERIES SUPER VELOCITY PUMP TORQUE WITH SPEED

THE SV1000 IS THE PERFECT SYNTHESIS OF CONTINUOUS SPEED RATCHETING AND POWER TO TORQUE. THIS INDUSTRIAL PUMP SUCCEEDS IN COMBINING ALL THAT IS DESIRED IN A HYDRAULIC TORQUE WRENCH PUMP ... AND MORE!

## DURABILITY

Rugged and Secure Roll Cage Removable 4" PSI / BAR Gauge Clydesdale 2 Stage High Pressure Pump Powerful 1.5 HP Permanent Magnet Motor Completely Enclosed Motor Housing & Electronics

#### SAFETY

Low Voltage Operator Pendant Auto Dump Pressure Relief Valve Rugged Roll Cage With Lifting Points Quick Disconnect Couplers With 3:1 Safety Rating Supplied With Dual Non-Conductive 15' Hose

#### ERGONOMIC

Low Profile / No Tip Design Hand Grip Remote Pendant Industrial Membrane Switch Tool Selector Sight Glass For Monitoring Oil Reservoir Level