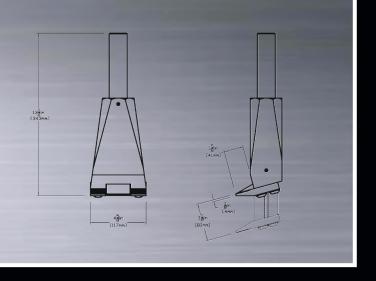

WWW.TORCUP.COM

| Specifications  | Standard   | Metric   |
|-----------------|------------|----------|
| Weight TFS-10H  | 15.5 lbs   | 7.0 kg   |
| Length TFS-10H  | 13.25"     | 33.6 mm  |
| Width of Feet   | 4.5"       | 114 mm   |
| Width of Body   | 4.0"       | 101mm    |
| Tips Closed     | .09"       | 2.3 mm   |
| Tips Open       | 3.0"       | 76.2 mm  |
| Tip Penetration | 1.5"       | 38.1 mm  |
| Rated Force     | 10,000 lbs | 4,535 kg |