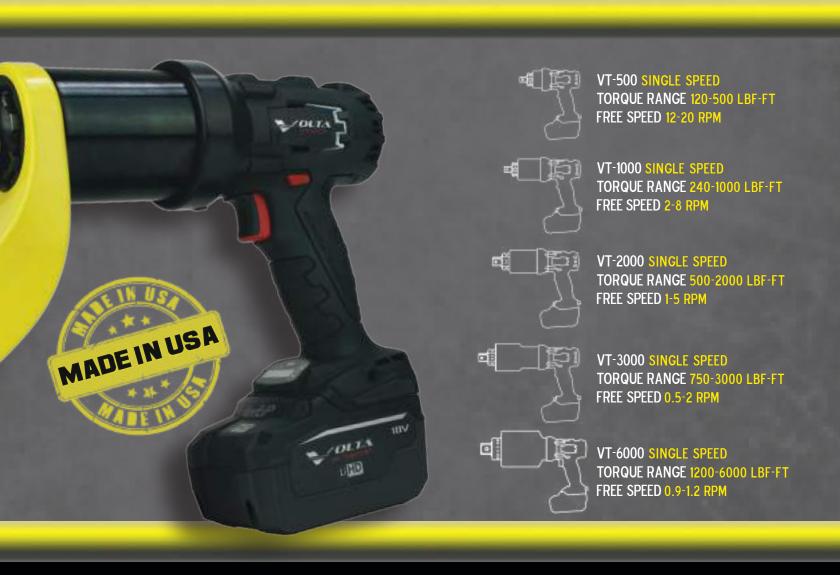

PORTABLE - LITHIUM BATTERY POWER

UNIVERSAL - GLOBAL CHARGING PLATFORM

REPEATABLE - HIGH-EFFICIENCY BRUSHLESS MOTOR