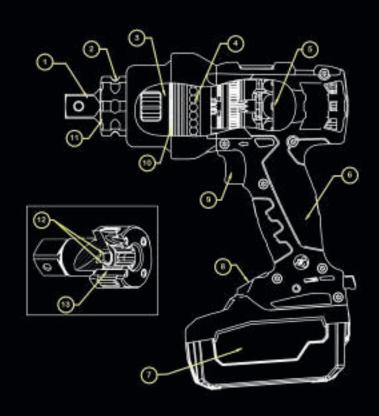

## THE POWER INSIDE

- 1. HARDENED ALLOY STEEL FOR DURABILITY AND LONG CYCLE LIFE
- 2. BEARINGS SUPPORT THE LOADS EXPERIENCED AT THE SQUARE DRIVE
- 3. MULTI-STAGE PLANETARY GEAR SYSTEMS WITH OPTIMIZED TOOTH DESIGN
- 4. SMOOTH BALL BEARING ROTATION OF THE GEARBOX HOUSING INDEPENDENT FROM THE MOTOR HANDLE
- 5. HIGH-EFFICIENCY BRUSHLESS MOTOR
- 6. ERGONOMIC GLASS-FILLED NYLON HANDLE WITH A DURABLE SLIP-RESISTANT OVERMOLD
- 7. 18V 7.0 AH LIHD BATTERY THAT PROVIDES EXTENDED RUN-TIME
- 8. LCD DISPLAY FOR SETTING AND VIEWING TORQUE AND UNITS
- 9. SOFT-START TRIGGER
- 10. THRUST BEARING BETWEEN STAGES ISOLATE THE MOTOR WHEN USED IN ALL ORIENTATIONS
- 11. O-RINGS SEAL GREASE IN WHILE KEEPING DIRT AND WATER OUT
- 12. GEARS RUN ON LOW FRICTION, HIGH STRENGTH BEARING SLEEVES
- 13. TOOL STEEL PINS IN EACH STAGE CARRIER