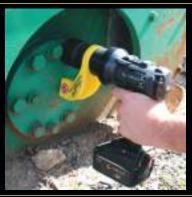

## BATTERY TORQUE WRENCH THE WRENCH THAT CHANGED EVERYTHING

ENGINEERED TO MASTER ANY APPLICATION EFFORTLESSLY, YOUR ABILITY TO TORQUE INDUSTRIAL FASTENERS IS A SIMPLE AND QUICK CHARGE AWAY. FULLY CHARGED IN UNDER 60 MINUTES, THE VOLTA'S LITHIUM POWER WILL PROVIDE YOU WITH THE CAPABILITY TO TORQUE HUNDREDS OF FASTENINGS WITH NO HOSES OR CORDS TO LIMIT YOUR REACH. WITHIN THE VOLTA IS A DIGITAL MOTOR VECTORING SYSTEM THAT PROVIDES ACCURATE AND REPEATABLE TORQUE THROUGHOUT EACH MODEL'S FULL RANGE. THE VOLTA EXEMPLIFIES THE DURABILITY, RELIABILITY AND SAFETY THAT HAS EMBODIED EVERY INDUSTRIAL WRENCH CRAFTED BY TORCUP SINCE THE COMPANY'S FOUNDING IN 1996.