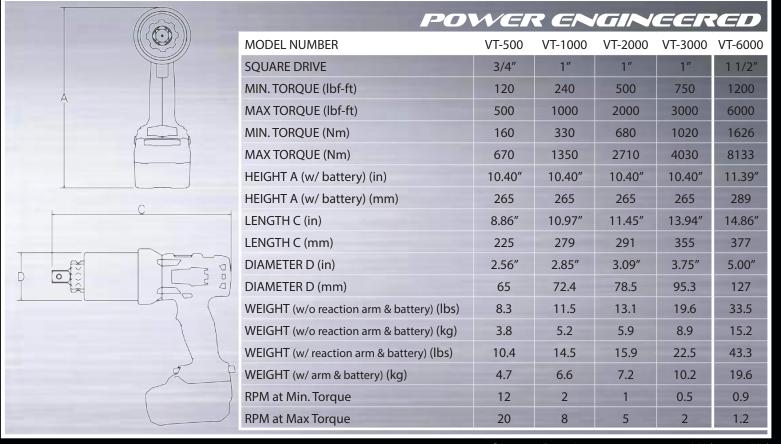

PORTABLE - LITHIUM BATTERY POWER

UNIVERSAL - GLOBAL CHARGING PLATFORM

REPEATABLE - HIGH-EFFICIENCY BRUSHLESS MOTOR