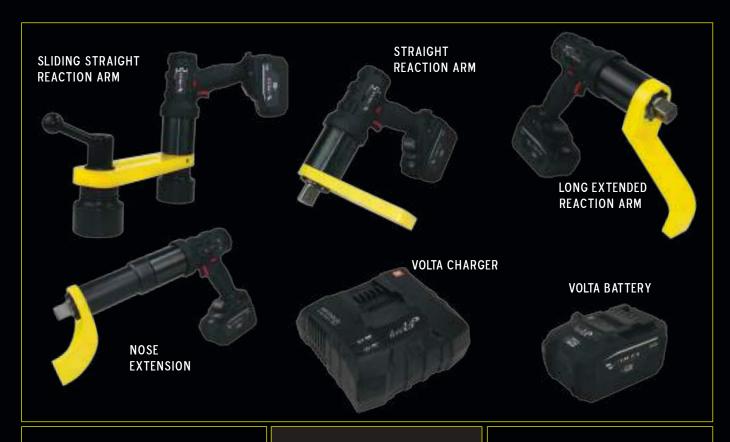

## THE POWER INSIDE

- 1. HARDENED ALLOY STEEL FOR DURABILITY AND LONG CYCLE LIFE
- 2. BEARINGS SUPPORT THE LOADS EXPERIENCED AT THE SQUARE DRIVE
- 3. MULTI-STAGE PLANETARY GEAR SYSTEMS WITH OPTIMIZED TOOTH DESIGN
- 4. SMOOTH BALL BEARING ROTATION OF THE GEARBOX HOUSING INDEPENDENT FROM THE MOTOR HANDLE
- 5. HIGH-EFFICIENCY BRUSHLESS MOTOR
- 6. ERGONOMIC GLASS-FILLED NYLON HANDLE WITH A DURABLE SLIP-RESISTANT OVERMOLD
- 7. 18V 7.0 AH LIHD BATTERY THAT PROVIDES EXTENDED RUN-TIME
- 8. LCD DISPLAY FOR SETTING AND VIEWING TORQUE AND UNITS
- 9. SOFT-START TRIGGER
- 10. THRUST BEARING BETWEEN STAGES ISOLATE THE MOTOR WHEN USED IN ALL ORIENTATIONS
- 11. O-RINGS SEAL GREASE IN WHILE KEEPING DIRT AND WATER OUT
- 12. GEARS RUN ON LOW FRICTION, HIGH STRENGTH BEARING SLEEVES
- 13. TOOL STEEL PINS IN EACH STAGE CARRIER