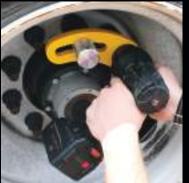

## BATTERY TORQUE WRENCH THE WRENCH THAT CHANGED EVERYTHING

ENGINEERED TO MASTER ANY APPLICATION EFFORTLESSLY, YOUR ABILITY TO TORQUE INDUSTRIAL FASTENERS IS A SIMPLE AND QUICK CHARGE AWAY. FULLY CHARGED IN UNDER 60 MINUTES, THE VOLTA'S LITHIUM POWER WILL PROVIDE YOU WITH THE CAPABILITY TO TORQUE HUNDREDS OF FASTENINGS WITH NO HOSES OR CORDS TO LIMIT YOUR REACH. WITHIN THE VOLTA IS A DIGITAL MOTOR VECTORING SYSTEM THAT PROVIDES ACCURATE AND REPEATABLE TORQUE THROUGHOUT EACH MODEL'S FULL RANGE. THE VOLTA EXEMPLIFIES THE DURABILITY, RELIABILITY AND SAFETY THAT HAS EMBODIED EVERY INDUSTRIAL WRENCH CRAFTED BY TORCUP SINCE THE COMPANY'S FOUNDING IN 1996.